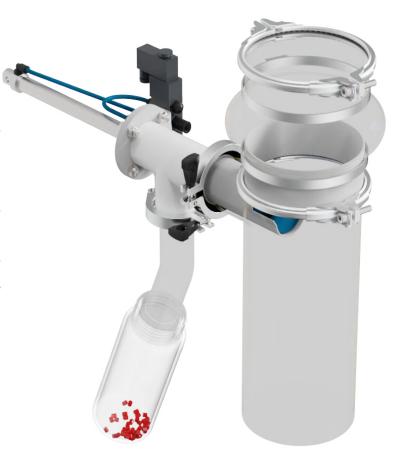

# Easy Quality Control of Bulk Solids

Our sampler ensures an easy quality-control process. The sample is taken directly from the bulk solids flow and is then transported separately from the flow to a container. The sample container can be taken off for you to properly inspect the sample for any irregularities or impurities.

### **ACCESSORIES:**

★ SAMPLE CONTAINER SET

| Technical Data          |                   |
|-------------------------|-------------------|
| Performance             | 70 mm³ per stroke |
| Volume Sample Container | 1000 ml           |
| Compressed Air          | 6-10 bar          |