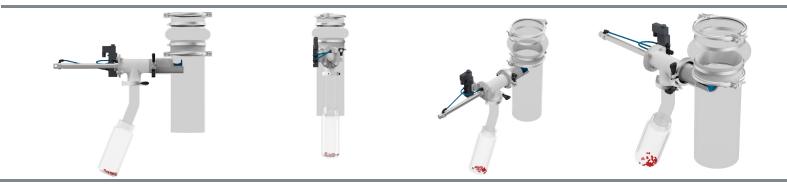

# Easy Quality Control of Bulk Solids

Our sampler ensures an easy quality-control process. The sample is taken directly from the bulk solids flow and is then transported separately from the flow to a container. The sample container can be taken off for you to properly inspect the sample for any irregularities or impurities.

### **ACCESSORIES:**

★ SAMPLE CONTAINER SET

| Technical Data          |                   |
|-------------------------|-------------------|
| Performance             | 70 mm³ per stroke |
| Volume Sample Container | 1000 ml           |
| Compressed Air          | 6-10 bar          |